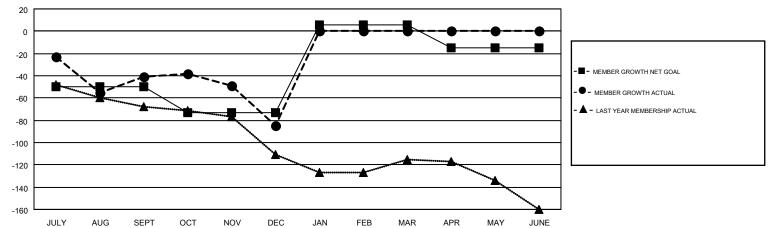

## GMT MONTHLY MEMBERSHIP PROGRESS REPORT

Multiple District 7

LOCATION: ARKANSAS

Results as of: 12/31/2017

GMT CA 1

GMT: JOE AL PICONE

|               | Club          | S         |               | Members               |                           |                         |                                                    |  |
|---------------|---------------|-----------|---------------|-----------------------|---------------------------|-------------------------|----------------------------------------------------|--|
|               | RESULTS FOR   | 2017-2018 |               | RESULTS FOR 2017-2018 |                           |                         |                                                    |  |
| QUARTER       | NEW CLUB GOAL | NEW CLUBS | DROPPED CLUBS | QUARTER               | MEMBER GROWTH NET<br>GOAL | MEMBER GROWTH<br>ACTUAL | DROPPED<br>MEMBERS ACTUAL<br>(including transfers) |  |
| JULY/AUG/SEPT | 0             | 1         | 1             | JULY/AUG/SEPT         | -50                       | 127                     | 145                                                |  |
| OCT/NOV/DEC   | 0             | 0         | 1             | OCT/NOV/DEC           | -23                       | 66                      | 102                                                |  |
| JAN/FEB/MAR   | 3             | 0         | 0             | JAN/FEB/MAR           | 79                        | 0                       | 0                                                  |  |
| APR/MAY/JUNE  | 0             | 0         | 0             | APR/MAY/JUNE          | -21                       | 0                       | 0                                                  |  |

## GOALS AND ACTUAL MEMBERS CUMULATIVE

| DROPPED CLUBS: 2  DROPPED MEMBERS |     | 56 CLUBS OF 126 ADDED 1 OR MORE<br>NEW MEMBERS | GENDER DISTRIE  MALE  FEMALE | BUTION<br>1,894 (63.73%)<br>1,078 (36.27%) |     |
|-----------------------------------|-----|------------------------------------------------|------------------------------|--------------------------------------------|-----|
| DECEASED                          | 18  | CLICK HERE FOR CUMULATIVE                      | TOTAL FAMILY UNIT MEMBERS    |                                            | 496 |
| l 20                              |     | MEMBERSHIP DATA                                | FAMILY MEMBERS PAYING HALF   |                                            | 254 |
| TOTAL                             | 247 |                                                | DUES                         |                                            |     |